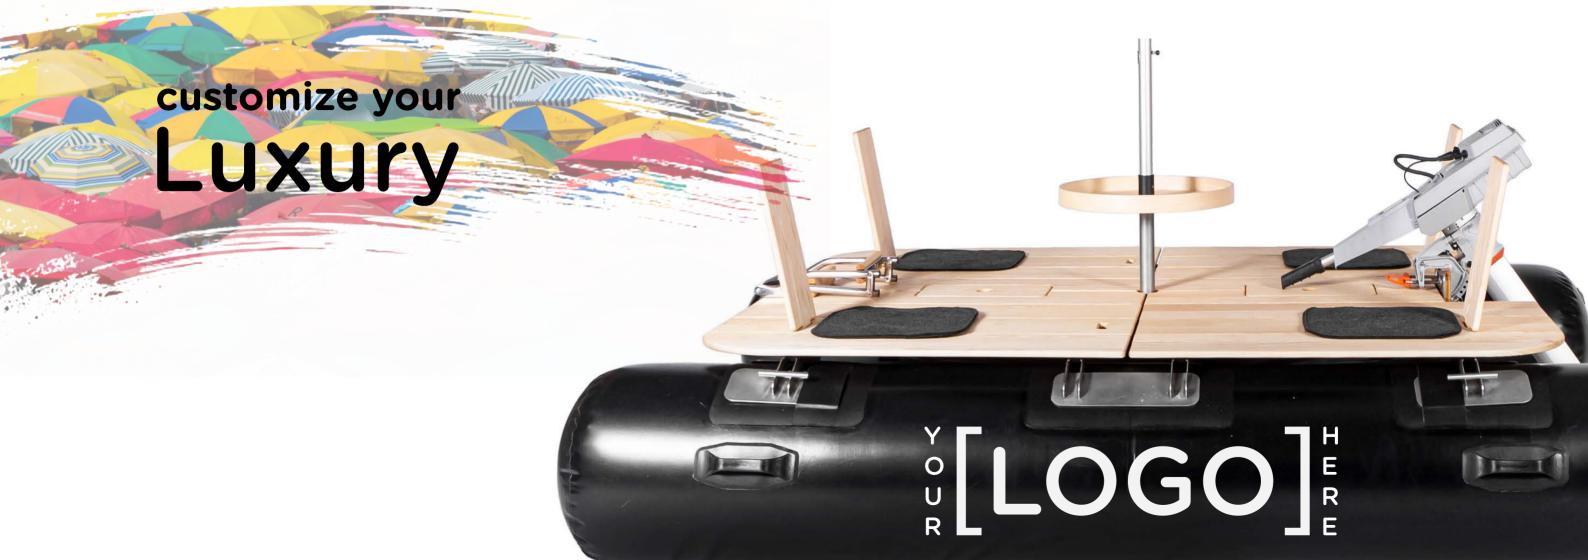

The Luxuey is a real eye-catcher not only because of its novelty but also because of its high quality and its design. Furthermore, you can add your personal advertising logos on the floating bodies and the parasol.

The Luxury can be stowed in three handy carrier bags to save space. Once the bathing season is over the luxury island can be easily stored in the garage or cellar due to its handy carrier bags. Additionally, we provide clear step-by-step instructions that enable quick assembly and disassembly.