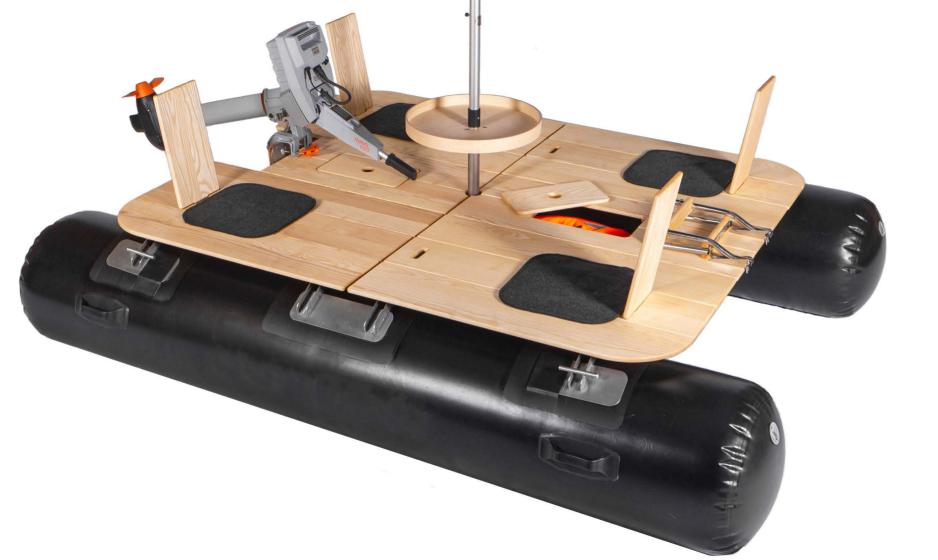

The comfortable and spacious deck offers enough space for four large and small water rats and is therefore ideal for renting out to families or couples. On the luxury island, you can enjoy the sun and just relax or go on a big adventure trip – and you don't even need a boat license for that.

## **Quality**Made in Germany

Everyone has enough space to relax and enjoy the adventure on the water as the spacious deck can accommodate up to four people. The deck and the four backrests of the Luxury are made of regional ash and are made by a carpenter at Lake Constance. The luxury island invites you to rest away from the crowded beach!