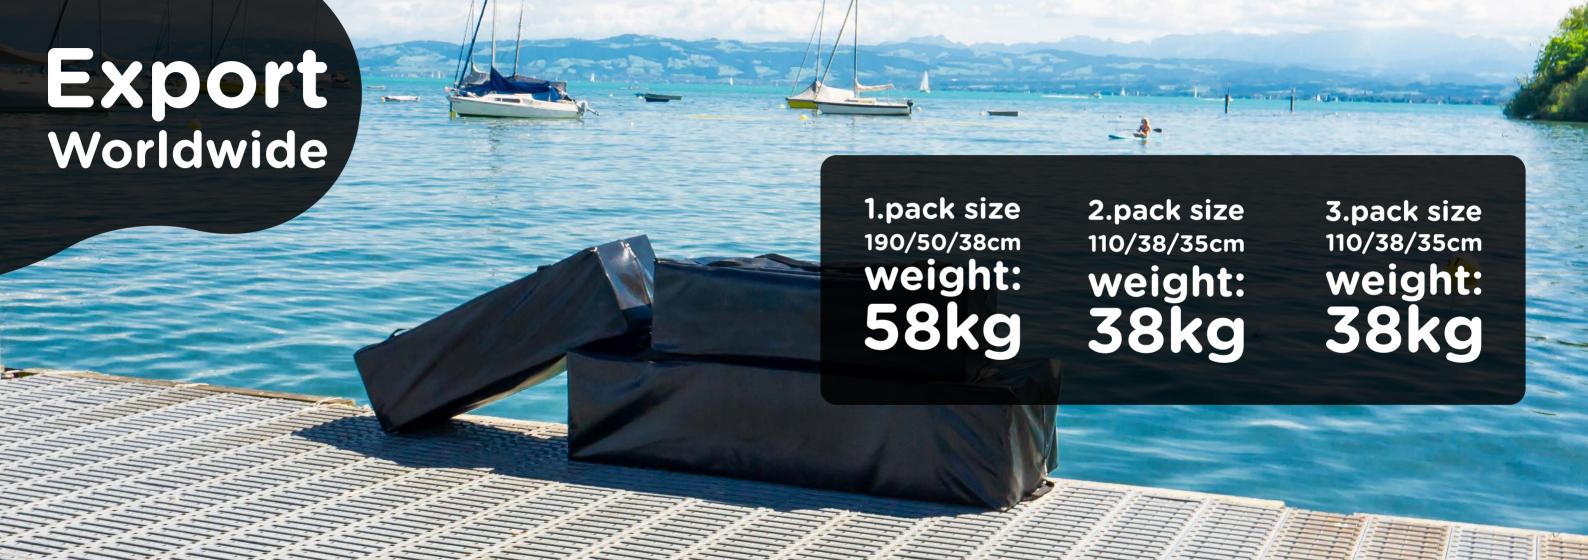

The Luxury can be stowed in three handy carrier bags to save space. Once the bathing season is over the luxury island can be easily stored in the garage or cellar due to its handy carrier bags. Additionally, we provide clear step-by-step instructions that enable quick assembly and disassembly.

### **Technische Daten**

| Parasol                                       | Deck                                                                                                                                     | Panniers                                           | Floating bodies                                                                                                | Detail                                           |                                     |
|-----------------------------------------------|------------------------------------------------------------------------------------------------------------------------------------------|----------------------------------------------------|----------------------------------------------------------------------------------------------------------------|--------------------------------------------------|-------------------------------------|
| Aluminium<br>Wind-stable<br>Black<br>Foldable | Soild ash wood<br>Rail system<br>connection system                                                                                       | Black 1x approx. 1,90m x 0,50m x 0,38m weight 58kg | Two-chamber system Skirting board Handles                                                                      | Length: 2,70m  Beam: 2,10m  Net weight: 130kg    | 2,10m<br>130kg                      |
|                                               | Stainless steel Frame 2x approx. 1,10m x 0,389m x 0,35m 0,15 bar  4x Backrest weight 38kg  4x seat cushion Splashproof  2x storage space | 0,15 bar                                           | Persons: 4 Adult.  Loading capacity: 350kg  Motor output: 2,2kW  max. Motor weight: 20kg  Draft/draught: 0,20m | 350kg<br>2,2kW<br>20kg                           |                                     |
|                                               | ash table  4x Klampen  Boat ladder                                                                                                       |                                                    |                                                                                                                | Freeboard: Category: Conformity assessment: Din: | 0,36m<br>D<br>A<br>EN ISO 6185-1/II |