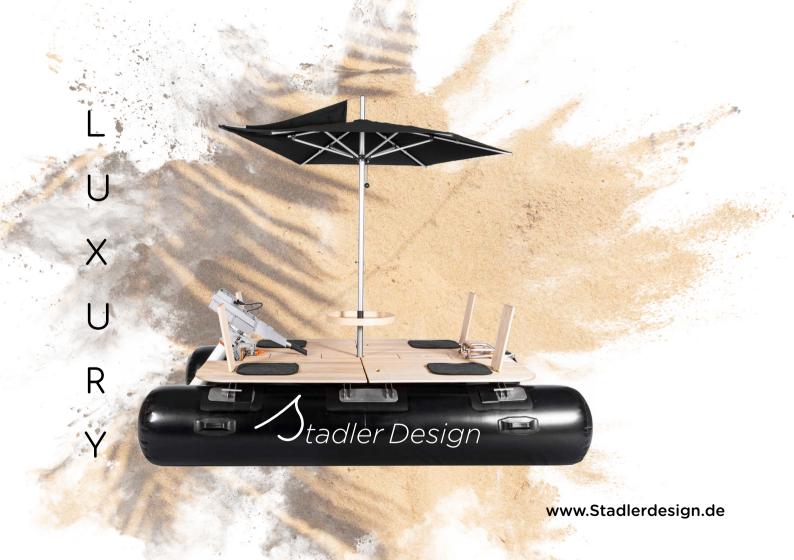

#### a day on the Luxury

On the water, there are a lot of pedal boats, rubber dinghies and canoes, but the Luxury by Stadlerdesign attracts everyone's attention. The Luxury is a raft, motorboat and sun deck at the same time! With the luxury island, you can offer your guests a new and unforgettable experience on the water. The Luxury is ideal for seaside resorts, hotels, restaurants or summer events on the water.

The Luxuey is a real eye-catcher not only because of its novelty but also because of its high quality and its design. Furthermore, you can add your personal advertising logos on the floating bodies and the parasol.