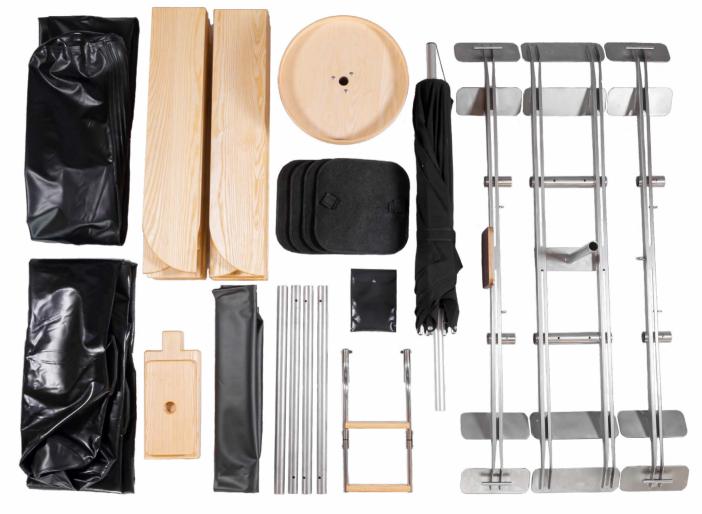

The Luxury can be stowed in three handy carrier bags to save space. Once the bathing season is over the luxury island can be easily stored in the garage or cellar due to its handy carrier bags. Additionally, we provide clear step-by-step instructions that enable quick assembly and disassembly.