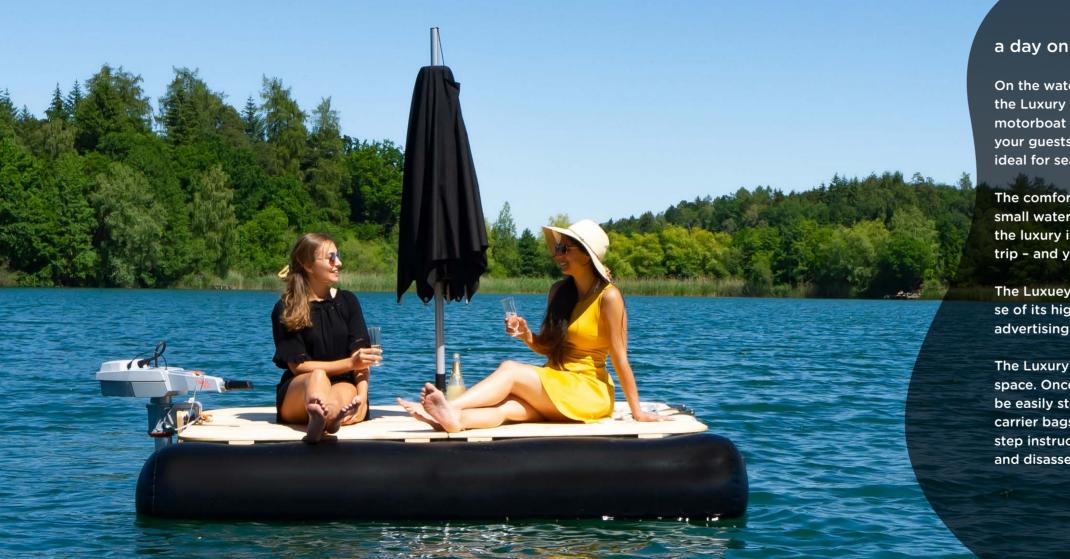

#### a day on the Luxury

On the water, there are a lot of pedal boats, rubber dinghies and canoes, but the Luxury by Stadlerdesign attracts everyone's attention. The Luxury is a raft, motorboat and sun deck at the same time! With the luxury island, you can offer your guests a new and unforgettable experience on the water. The Luxury is ideal for seaside resorts, hotels, restaurants or summer events on the water.

The comfortable and spacious deck offers enough space for four large and small water rats and is therefore ideal for renting out to families or couples. On the luxury island, you can enjoy the sun and just relax or go on a big adventure trip – and you don't even need a boat license for that.