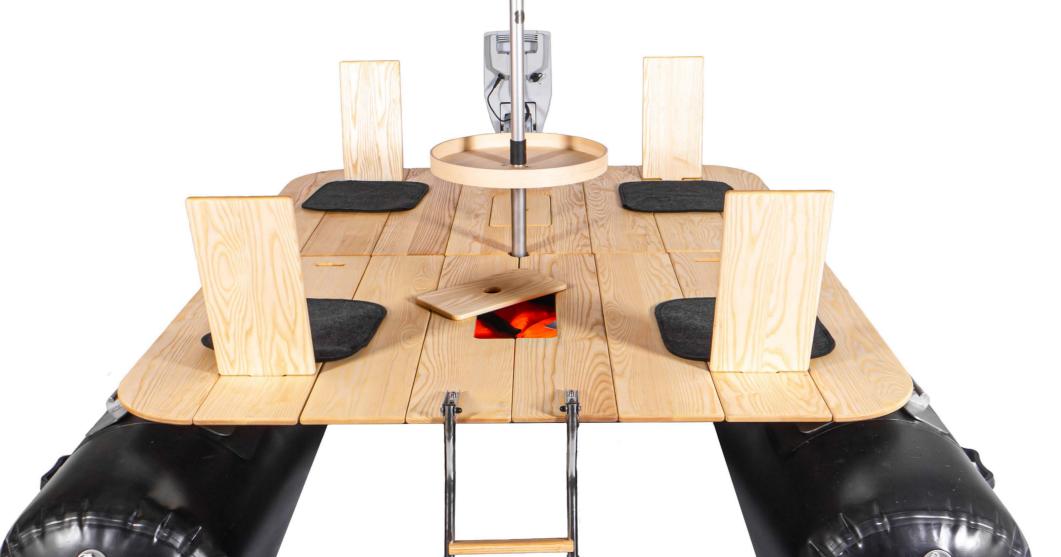

The comfortable and spacious deck offers enough space for four large and small water rats and is therefore ideal for renting out to families or couples. On the luxury island, you can enjoy the sun and just relax or go on a big adventure trip – and you don't even need a boat license for that.

## **Quality**Made in Germany

Everyone has enough space to relax and enjoy the adventure on the water as the spacious deck can accommodate up to four people. The deck and the four backrests of the Luxury are made of regional ash and are made by a carpenter at Lake Constance. The luxury island invites you to rest away from the crowded beach!