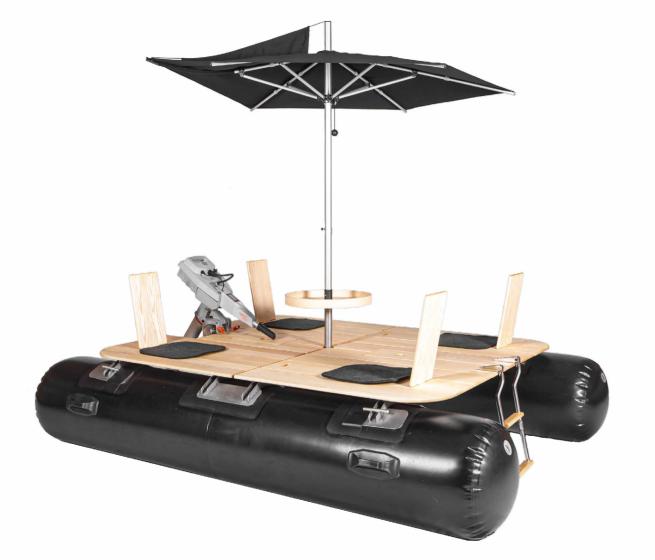

#### a day on the Luxury

On the water, there are a lot of pedal boats, rubber dinghies and canoes, but the Luxury by Stadlerdesign attracts everyone's attention. The Luxury is a raft, motorboat and sun deck at the same time! With the luxury island, you can offer your guests a new and unforgettable experience on the water. The Luxury is ideal for seaside resorts, hotels, restaurants or summer events on the water.

The comfortable and spacious deck offers enough space for four large and small water rats and is therefore ideal for renting out to families or couples. On the luxury island, you can enjoy the sun and just relax or go on a big adventure trip – and you don't even need a boat license for that.

The Luxuey is a real eye-catcher not only because of its novelty but also because of its high quality and its design. Furthermore, you can add your personal advertising logos on the floating bodies and the parasol.