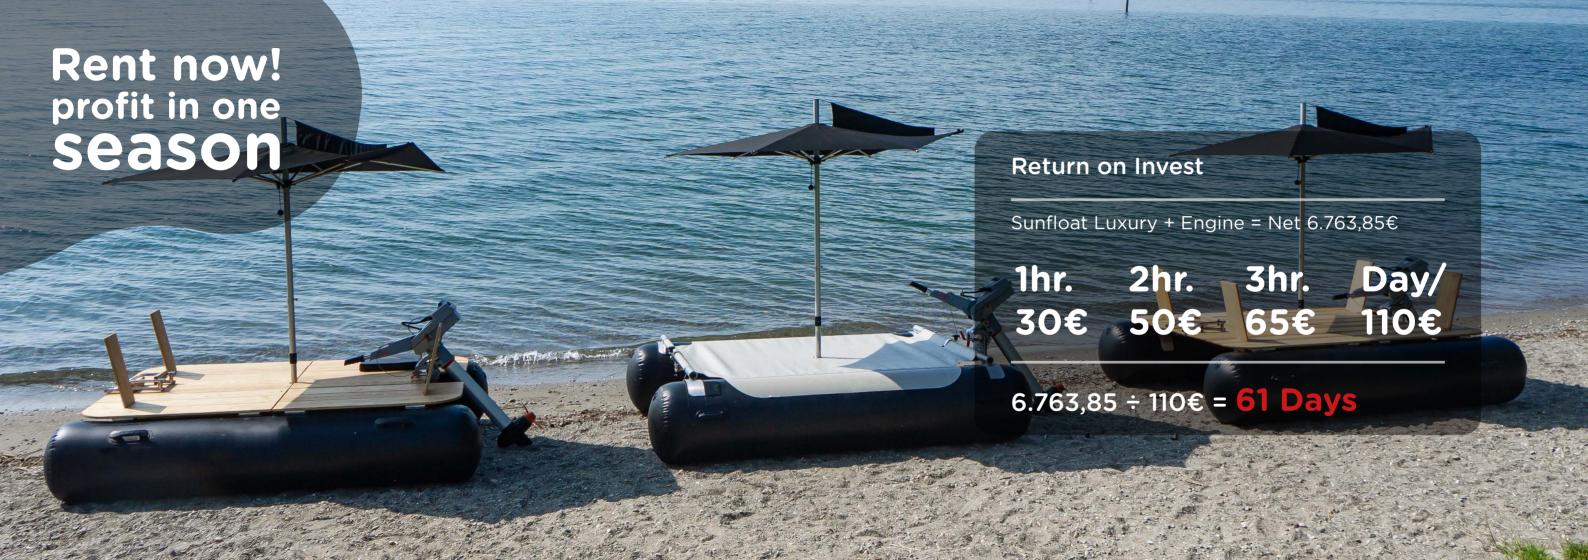

### **Price list**

| Pos. | Designation                    | UVP incl. 19% Vat. | Net       |
|------|--------------------------------|--------------------|-----------|
|      |                                |                    |           |
| 1.   | Luxury * without motor         | 5.800,00€          | 4.873,95€ |
| 2.   | Torqeedo 1103CL + battery pack | 2.249,00€          | 1.889,91€ |
| 3.   | extra Battery 915WH            | 899,00€            | 755,46€   |