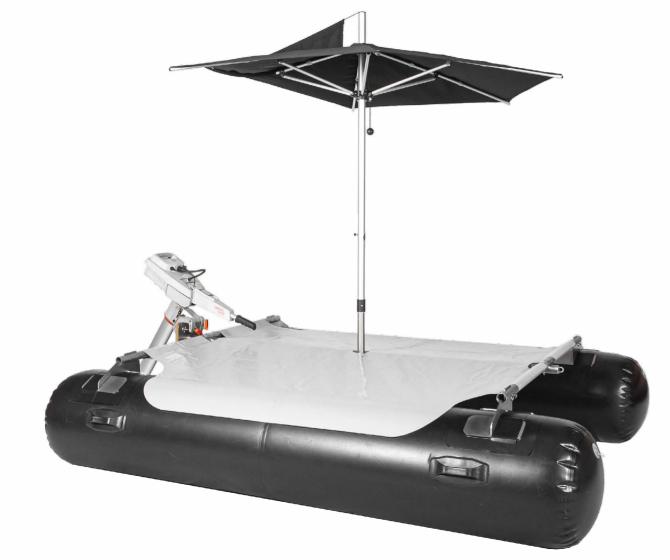

It does not matter if you are an adventurous camper, short vacationer or water lover because Travel has enough space for four people. On the deck, you can enjoy the sun, relax or go on a big adventure trip - and you don't even need a

The Travel can be taken anywhere as it comes in one handy pannier. The pannier can fit in every mobile home or caravan but can also easily be stowed in the trunk of a car. Thanks to step-by-step instructions and the individual parts can the Travel be on the water within 15 minutes. Holidaymakers can escape from crowded beaches, explore new bays or sunbathe in the middle of