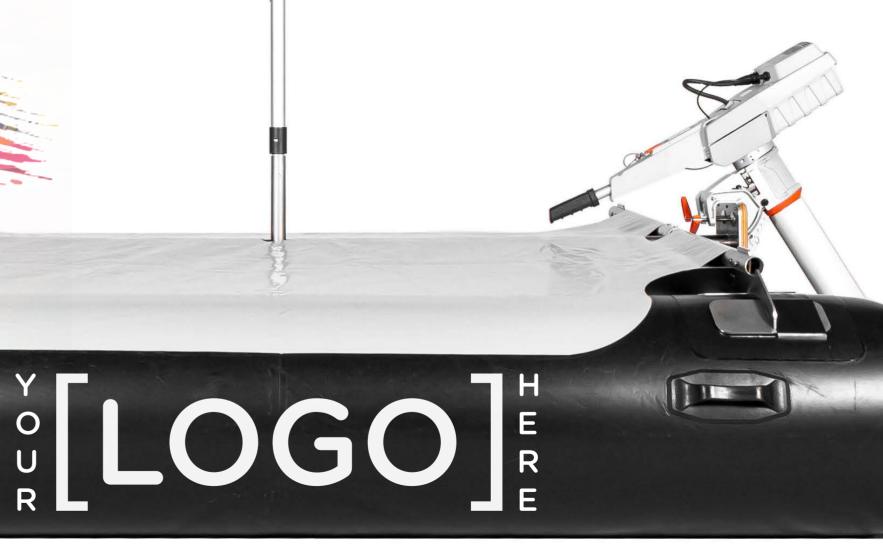

g capacity:      |
| output:          |
| otor weight:     |
| raught:          |
| ard:             |
| ry:              |
| nity assessment: |
|                  |

2,70m 2,10m 50kg 4 Adult. 320kg 2,2kW 20kg 0,20m 0,36m D А EN ISO 6185-1/II



#### **Price list**

Pos. Designation

T

- 1. Travel \* without motor
- 2. Torqeedo 1103CL + battery pack
- 3. extra Battery 915WH

| UVP incl. 19% Vat. | Net       |
|--------------------|-----------|
|                    |           |
| 3.600,00€          | 3.025,21€ |
| 2.249,00€          | 1.889,91€ |
| 899,00€            | 755,46€   |

\* all prices are pick-up prices

### Rent now! profit in one Season

**Return on Invest** 

Travel + Engine = Net 4.915,11€

4.915,11€ ÷ 90€ =

# 1hr. 2hr. 3hr. Day/ 20€ 35€ 50€ 90€

## customize your Travel





#### André Stadler





2

Kontakt@stadlerdesign.de



## What is your next trip?



## clean and comfortable



#### **Travel** drive without boat license