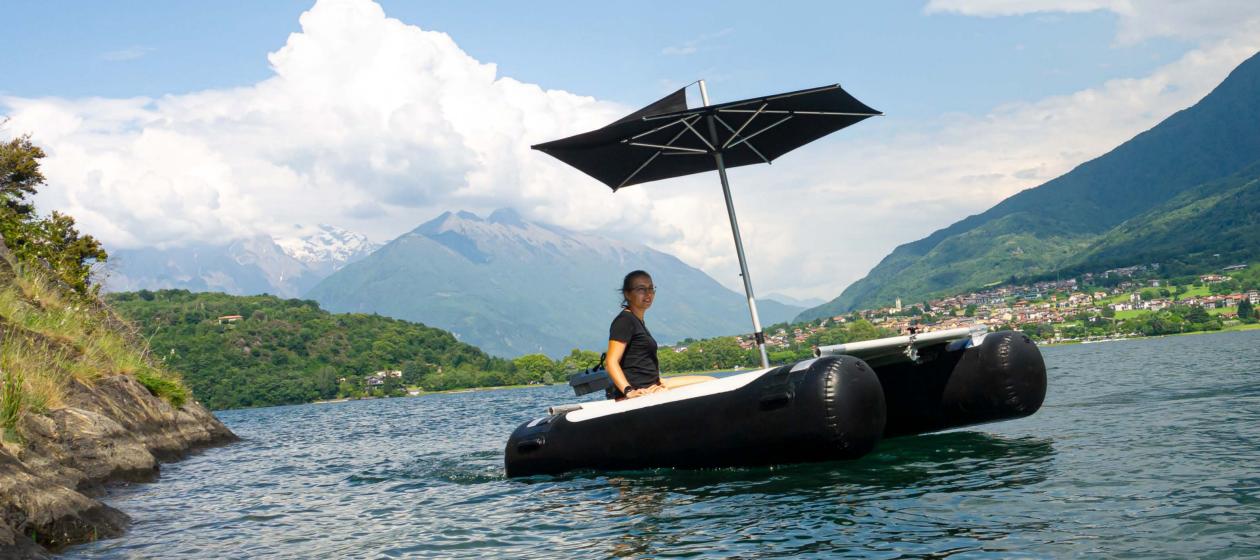

## R

F

Stadler Design 📼

www.Stadlerdesign.de

There are many inflatable boats, pedal boats or canoes but no private islands...

Bluewater, great weather - but the beach is packed! A few meters from the shore, in the middle of the bay, a raft sails around and attracts everyone's attention:

It does not matter if you are an adventurous camper, short vacationer or water lover because Travel has enough space for four people. On the deck, you can enjoy the sun, relax or go on a big adventure trip - and you don't even need a

The Travel can be taken anywhere as it comes in one handy pannier. The pannier can fit in every mobile home or caravan but can also easily be stowed in the trunk of a car. Thanks to step-by-step instructions and the individual parts can the Travel be on the water within 15 minutes. Holidaymakers can escape from crowded beaches, explore new bays or sunbathe in the middle of