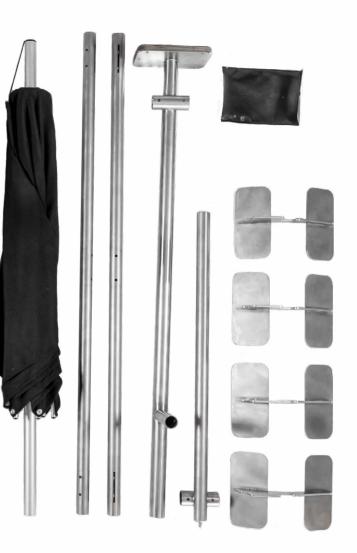

The Travel can be taken anywhere as it comes in one handy pannier. The pannier can fit in every mobile home or caravan but can also easily be stowed in the trunk of a car. Thanks to step-by-step instructions and the individual parts can the Travel be on the water within 15 minutes. Holidaymakers can escape from crowded beaches, explore new bays or sunbathe in the middle of