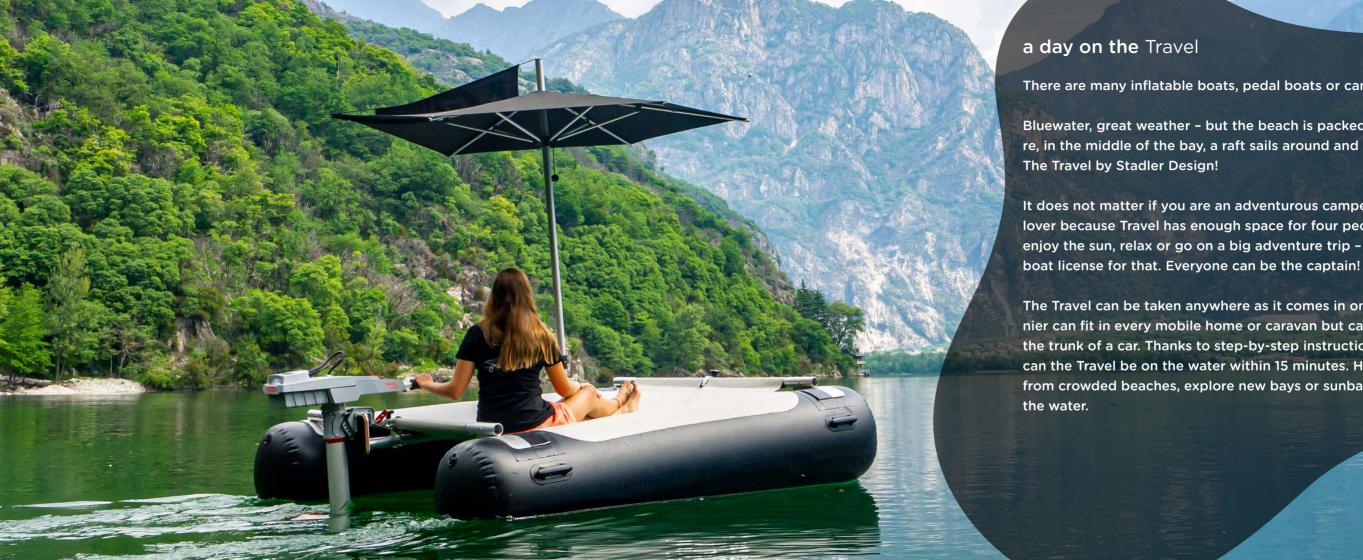

## R

F

Stadler Design 📼

www.Stadlerdesign.de

There are many inflatable boats, pedal boats or canoes but no private islands...

Bluewater, great weather - but the beach is packed! A few meters from the shore, in the middle of the bay, a raft sails around and attracts everyone's attention:

It does not matter if you are an adventurous camper, short vacationer or water lover because Travel has enough space for four people. On the deck, you can enjoy the sun, relax or go on a big adventure trip - and you don't even need a

The Travel can be taken anywhere as it comes in one handy pannier. The pannier can fit in every mobile home or caravan but can also easily be stowed in the trunk of a car. Thanks to step-by-step instructions and the individual parts can the Travel be on the water within 15 minutes. Holidaymakers can escape from crowded beaches, explore new bays or sunbathe in the middle of