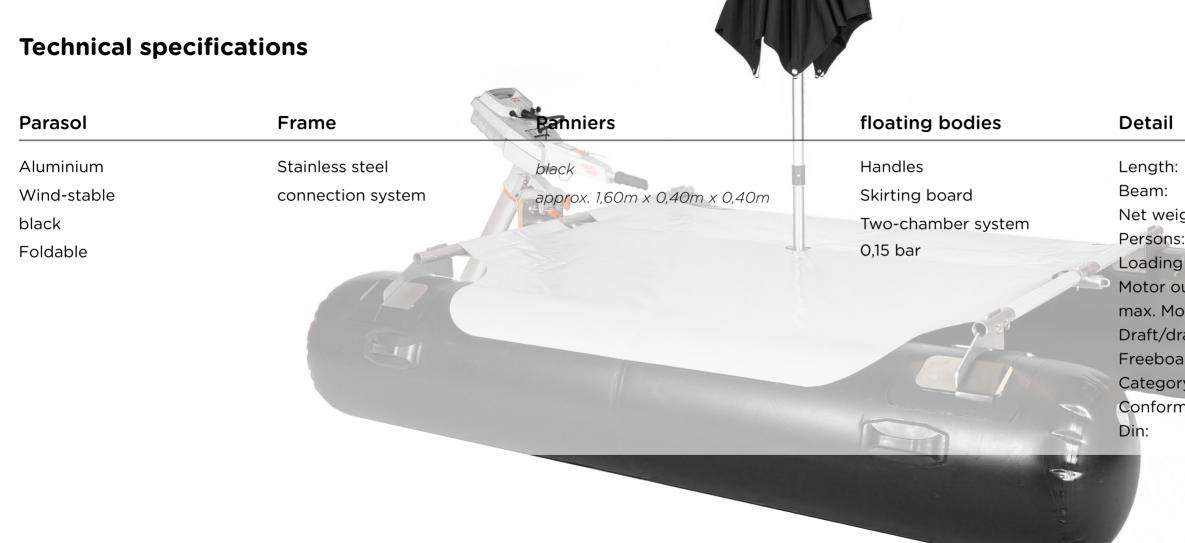

#### **15 min** from the car into the water

| ght:             |
|------------------|
| 5:               |
| g capacity:      |
| output:          |
| otor weight:     |
| raught:          |
| ard:             |
| ry:              |
| nity assessment: |
|                  |

2,70m 2,10m 50kg 4 Adult. 320kg 2,2kW 20kg 0,20m 0,36m D А EN ISO 6185-1/II